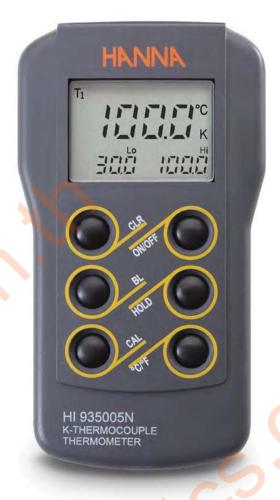

## K-Type Thermocouple Thermometers

- HOLD
- HOLD Function
- BEPS
  - Alerts the user of low battery power that could adversely affect readings
- · Battery indicator
- · Battery life indicator at startup
- Backlight
  - · Backlit display (N version)
- Waterproof
  - · Compact, heavy-duty and waterproof

The HI935005 series meters are waterproof, K-type thermometers offering accurate temperature measurements in a wide range, as well as 1600 hours of battery life.

These units display current temperature along with the minimum and maximum values achieved during the measuring session on the LCD.

The HOLD button freezes the display to allow the user time to record readings. The °C/°F button switches between the Celsius and Fahrenheit temperature scale. The CLR button restarts the evaluation of high and low values.

The HI935005N features a user-activated backlight for low or no light conditions. A CAL button allows the operator a simple one-point calibration in an ice bath at 0°C when probe interchange occurs.

The instruments are equipped with BEPS (Battery Error Prevention System), which alerts the user in the event that low battery power could adversely affect readings.