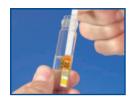

#### Always ready for use

pH-Fix test strips are used for rapid pH testing directly at the point of interest. They are always ready for immediate use. Coming with a complete color chart they are readily calibrated. As single use devices they are completely maintenance free. For careful testing of dangerous, poisonous or aggressive liquids the strips have the optimal design. The **longest available handle** effectively protects the user from contact with the sample. This **increases** the **safety of operation** and adds handling ease.

#### **Brilliant colours for exact results**

pH-Fix test strips feature up to four different indicator pads to cover the complete pH-range. The **color chart exactly matches** both color and position of **the pads** on the strips. This enables highly precise pH-determination and makes the application rapid and reliable.