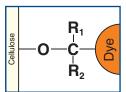

#### Patented technology for optimal sample protection

In the production the indicator reacts with the paper of the test pad to form a chemical bond. The **dye is fixed** to the test strip and can not bleed into the sample. This **protects the sample** against contamination and enables measurements in weakly buffered or strongly alkaline solutions.