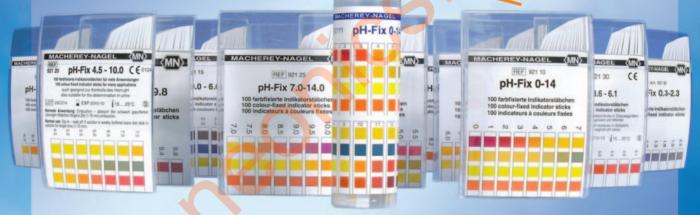

#### pH-Fix color fixed test strips

### Well-established boxes

pH-Fix - classic flat design

#### Large variety of ranges

A large variety of different pH-Fix references is available in the classic flat boxes. 13 different pH ranges and an accuracy down to 0.2 pH units ensure optimal usability **for every application**.