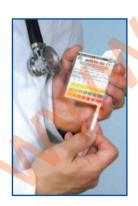

#### Always ready for use

pH-Fix test strips are used for rapid pH testing directly at the point of interest. They are always ready for immediate use. Coming with a complete color chart they are readily calibrated. As single use devices they are completely maintenance free. For careful testing of dangerous, poisonous or aggressive liquids the strips have the optimal design. The **longest available handle** effectively protects the user from contact with the sample. This **increases** the **safety of operation** and adds handling ease.

#### **Brilliant colours for exact results**

pH-Fix test strips feature up to four different indicator pads to cover the complete pH-range. The **color chart exactly matches** both color and position of **the pads** on the strips. This enables highly precise pH-determination and makes the application rapid and reliable.