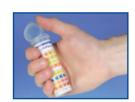

#### **Improved: Simple one-hand operation**

The snap cap of the tube can be opened and closed just with the thumb of the holding hand. This makes working with pH-Fix 0-14 PT comfortable and relaxing.

#### Improved: Relaxing easy-close principle

Due to the long tube design the strips do not stick out. This effectively prevents blockades of the cap due to jammed strips. The tube can easily be closed with a push of the thumb. This makes pH-testing convenient and relaxing.