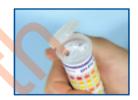

#### **Brilliant colours for exact results**

pH-Fix test strips feature up to four different indicator pads to cover the complete pH-range. The **color chart exactly matches** both color and position of **the pads** on the strips. This enables highly precise pH-determination and makes the application rapid and reliable.

#### Established clear plastic

The classic pH-Fix box is made from a special high transparency plastic. This ensures optimal **protection of the color chart** and a reliable readout.