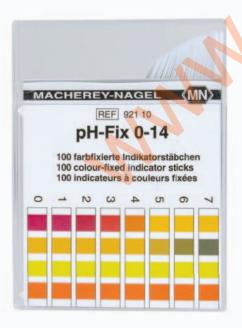

#### pH-Fix color fixed test strips

#### **Brilliant colours for exact results**

pH-Fix test strips feature up to four different indicator pads to cover the complete pH-range. The **color chart exactly matches** both color and position of **the pads** on the strips. This enables highly precise pH-determination and makes the application rapid and reliable.

#### Established clear plastic

The classic pH-Fix box is made from a special high transparency plastic. This ensures optimal **protection of the color chart** and a reliable readout.