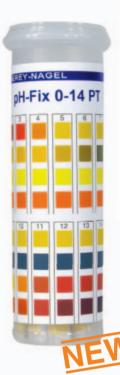

## pH-Fix: rapid and reliable pH testing

- Always ready for use
- Patented technology
- Exact results

New: pH-Fix 0-14 PT snap cap tubes

### Redesigned – Experience the ease of use

pH-Fix 0-14 PT - snap cap tubes

### New: pH-Fix - snap cap tubes

| Range     | pH gradation                       | REF    |
|-----------|------------------------------------|--------|
| pH 0 – 14 | 0-1-2-3-4-5-6-7-8-9-10-11-12-13-14 | 921 11 |