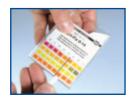

#### **Brilliant colours for exact results**

pH-Fix test strips feature up to four different indicator pads to cover the complete pH-range. The **color chart exactly matches** both color and position of **the pads** on the strips. This enables highly precise pH-determination and makes the application rapid and reliable.

#### Established clear plastic

The classic pH-Fix box is made from a special high transparency plastic. This ensures optimal **protection of the color chart** and a reliable readout.