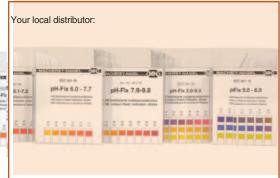

#### Large variety of ranges

A large variety of different pH-Fix references is available in the classic flat boxes. 13 different pH ranges and an accuracy down to 0.2 pH units ensure optimal usability **for every application**.

### pH-Fix - classic flat boxes

| Range                    | pH gradation                                                                                     | REF    |
|--------------------------|--------------------------------------------------------------------------------------------------|--------|
| pH 0 – 14                | 0-1-2-3-4-5-6-7-8-9-10-11-12-13-14                                                               | 921 10 |
| pH 0.0 - 6.0             | 0 - 0.5 - 1.0 - 1.5 - 2.0 - 2.5 - 3.0 - 3.5 - 4.0 - 4.5 - 5.0 - 5.5 - 6.0                        | 921 15 |
| pH 2.0 - 9.0             | 2.0 - 2.5 - 3.0 - 3.5 - 4.0 - 4.5 - 5.0 - 5.5 - 6.0 - 6.5 - 7.0 - 7.5 - 8.0 - 8.5 - 9.0          | 921 18 |
| pH 4.5 – 10.0 <b>C</b> 6 | 4.5 - 5.0 - 5.5 - 6.0 - 6.5 - 7.0 - 7.5 - 8 <mark>.0 - 8.5 - 9</mark> .0 - 9.5 - 10.0            | 921 20 |
| pH 6.0 - 10.0            | 6.0 - 6.4 - 6.7 - 7.0 - 7.3 - 7.6 - 7.9 - 8.2 - 8.4 - 8.6 - 8.8 - 9.1 - 9.5 - 10.0               | 921 22 |
| pH 7.0 – 14.0            | 7.0 - 7.5 - 8.0 - 8.5 - 9.0 - 9.5 - 10.0 - 10.5 - 11.0 - 11.5 - 12.0 - 12.5 - 13.0 - 13.5 - 14.0 | 921 25 |
| pH 0.3 - 2.3             | 0.3 - 0.7 - 1.0 - 1.3 - 1.6 - 1.9 - 2.3                                                          | 921 80 |
| pH 1.7 – 3.8             | 1.7 - 2.0 - 2.3 - 2.6 - 2.9 - 3.2 - 3.5 - 3.8                                                    | 921 90 |
| pH 3.6 - 6.1 C           | £ 3.6 - 4.1 - 4.4 - 4.7 - 5.0 - 5.3 - 5.6 - 6.1                                                  | 921 30 |
| pH 5.1 – 7.2             | 5.1 - 5.4 - 5.7 - 6.0 - 6.3 - 6.6 - 6.9 - 7.2                                                    | 921 40 |
| pH 6.0 - 7.7             | 6.0 - 6.4 - 6.7 - 7.0 - 7.3 - 7.7                                                                | 921 50 |
| pH 7.5 – 9.5             | 7.5 - 7.9 - 8.2 - 8.4 - 8.6 - 8.8 - 9.1 - 9.5                                                    | 921 60 |
| pH 7.9 – 9.8             | 7.9 - 8.3 - 8.6 - 8.9 - 9.1 - 9.4 - 9.8                                                          | 921 70 |