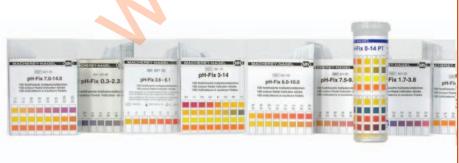

#### Large variety of ranges

A large variety of different pH-Fix references is available in the classic flat boxes. 13 different pH ranges and an accuracy down to 0.2 pH units ensure optimal usability **for every application**.

### pH-Fix - classic flat boxes

| Range                    | pH gradation                                                                                     | REF    |
|--------------------------|--------------------------------------------------------------------------------------------------|--------|
| pH 0 – 14                | 0-1-2-3-4-5-6-7-8-9-10-11-12-13-14                                                               | 921 10 |
| pH 0.0 - 6.0             | 0 - 0.5 - 1.0 - 1.5 - 2.0 - 2.5 - 3.0 - 3.5 - 4.0 - 4.5 - 5.0 - 5.5 - 6.0                        | 921 15 |
| pH 2.0 - 9.0             | 2.0 - 2.5 - 3.0 - 3.5 - 4.0 - 4.5 - 5.0 - 5.5 - 6.0 - 6.5 - 7.0 - 7.5 - 8.0 - 8.5 - 9.0          | 921 18 |
| pH 4.5 – 10.0 <b>C</b> 6 | 4.5 - 5.0 - 5.5 - 6.0 - 6.5 - 7.0 - 7.5 - 8 <mark>.0 - 8.5 - 9</mark> .0 - 9.5 - 10.0            | 921 20 |
| pH 6.0 - 10.0            | 6.0 - 6.4 - 6.7 - 7.0 - 7.3 - 7.6 - 7.9 - 8.2 - 8.4 - 8.6 - 8.8 - 9.1 - 9.5 - 10.0               | 921 22 |
| pH 7.0 – 14.0            | 7.0 - 7.5 - 8.0 - 8.5 - 9.0 - 9.5 - 10.0 - 10.5 - 11.0 - 11.5 - 12.0 - 12.5 - 13.0 - 13.5 - 14.0 | 921 25 |
| pH 0.3 - 2.3             | 0.3 - 0.7 - 1.0 - 1.3 - 1.6 - 1.9 - 2.3                                                          | 921 80 |
| pH 1.7 – 3.8             | 1.7 - 2.0 - 2.3 - 2.6 - 2.9 - 3.2 - 3.5 - 3.8                                                    | 921 90 |
| pH 3.6 - 6.1 C           | £ 3.6 - 4.1 - 4.4 - 4.7 - 5.0 - 5.3 - 5.6 - 6.1                                                  | 921 30 |
| pH 5.1 – 7.2             | 5.1 - 5.4 - 5.7 - 6.0 - 6.3 - 6.6 - 6.9 - 7.2                                                    | 921 40 |
| pH 6.0 - 7.7             | 6.0 - 6.4 - 6.7 - 7.0 - 7.3 - 7.7                                                                | 921 50 |
| pH 7.5 – 9.5             | 7.5 - 7.9 - 8.2 - 8.4 - 8.6 - 8.8 - 9.1 - 9.5                                                    | 921 60 |
| pH 7.9 – 9.8             | 7.9 - 8.3 - 8.6 - 8.9 - 9.1 - 9.4 - 9.8                                                          | 921 70 |